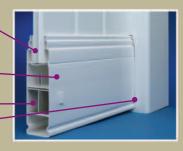

#### **Definity Rail Features:**

2" deep pocket allows greater picket overlap for increased strength. Allows 40% more racking capability than most other pocket rails.

2" x 7" Definity® Rail is the largest, most durable rail available

Optional bottom rail Reinforcement available for added support and stability

Routed post design -

#### Bottom Support Rails

Support rails feature aluminum reinforcement for extra strength and durability.