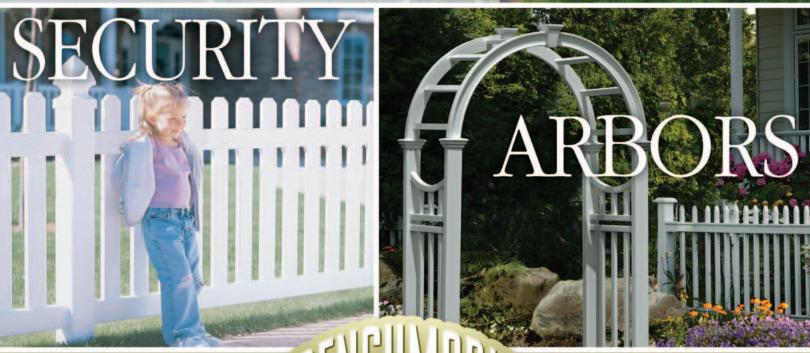

## The **BEST** Bower for Vines and Boughs...or Grand Entrances









ONLY FROM

AVAILABLE THROUGH:



Last Affordable & Beautiful Protection

from







Protect Your Budget & Your Property with

VINYL FENCE

- Beautiful...Safe...Distinct
   Architectural Flair
- Maintenance-Free
- Easily Installed
- Limited Lifetime Warranty
- Fully Assembled with Superior Construction Features



## Architectural Beauty...Structural

## When Only The Best Rail Will Do... You'll Want DEFINITY

#### FEATURES:

- Limited Lifetime Warranty
- Available in 6', 5' & 4' Heights
- Pre-Routed Post Eliminates the Need for Unsightly Attachment Brackets
- Available in White and Sandstone Color
- Tongue and Groove (ribbed)
   Panels
- 2" x 7" Definity Rail Adds Strength and Beauty

#### CHOOSE YOUR STYLE

**LATTICE TOP** 

Shown with Plain Cap



Shown with Classic Cap



Shown with Ball Cap



Shown with Gothic Cap



Arched Gates Available

#### **Definity Rail Fea